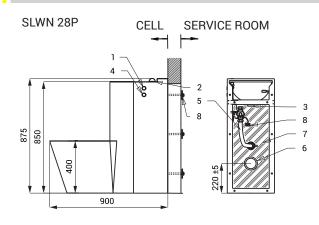

#### **Dimensions**

80

360

Ø300

440

460

#### Water inlet

- WC

washbasin

875 x 900 x 360 mm 24 kg 24 V DC 14 W 0,15 - 0,6 MPa 70 l/min. by the pressure 0,15 MPa (inf. data)

Ø min. 32 mm (PN 16) male thread G 3/4" female thread G 1/2"

- 1 piezo button for washbasin spout
- 2 washbasin spout female thread G 1/2"
- 3 waste outlet pipe from the washbasin male thread G 6/4"
- 4 piezo button for toilet flushing
- 5 toilet flushing valve male thread G 3/4"
- 6 waste outlet connection from toilet (Ø 101,6 mm)
- 7 filled with expanded polyurethane
- 8 M10 screw (length 190 mm) + anchor + nut (6 pcs.)
- 9 power supply 24 V DC