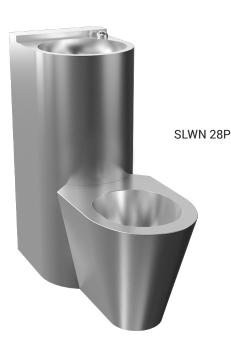

# Vandal-proof Combination Unit SLWN 28P

### Characteristics

- vandal-proof
- suitable for prison
- floor standing piezo combination with toilet, washbasin and washbasin spout
- piezo button for washbasin spout
- piezo button for toilet flushing
- filled with expanded polyurethane (to avoid dents and typical metal noise)
- rear assembling by screws (M10, length 190 mm) from the service room
- water flows (or flushing the toilet) after soft push of the piezo button
- water stops flowing after adjustable flowing time (by washbasin can be set in 2 - 62 s, standard 10 s and by toilet can be set in 0,5 - 15,5 s, standard 8 s)
- water could be stopped by follow-up soft push of piezo button
- automatic hygiene flush after each eight flush or 24 hours non using of toilet
- parameters adjustment by remote control SLD 04
- material stainless steel AISI 304 (1.4301)
- brushed finish