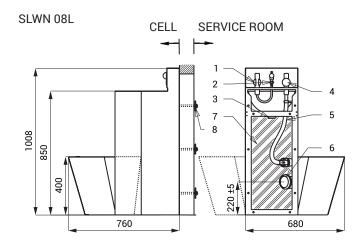

#### **Dimensions**

### **Technical Specification**

Dimensions
Weight
Recommended flow pressure
Rate of flow

Water inlet

■ WC

■ washbasin

1008 x 760 x 680 mm

29 kg

0,15 - 0,5 MPa

70 l/min. by the pressure

0,15 MPa (inf. data)

o, i o ivir a (iiii. uata)

Ø min. 32 mm (PN 16) male thread G 3/4" male thread G 1/2"

- 1 push button for washbasin male thread G 1/2"
- 2 washbasin spout
- 3 waste outlet pipe from the washbasin male thread G 6/4"
- 4 push button for toilet male thread G 3/4"
- 5 toilet flushing valve
- 6 waste outlet connection from toilet (Ø 101,6 mm)
- 7 filled with expanded polyurethane
- 8 M10 screw (length 190 mm) + anchor + nut (6 pcs.)