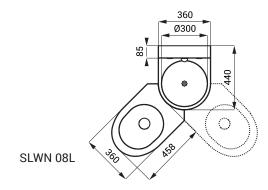

#### **Dimensions**

### **Technical Specification**

Dimensions
Weight
Recommended flow pressure
Rate of flow

Water inlet

■ WC

■ washbasin

1008 x 760 x 680 mm

29 kg

0,15 - 0,5 MPa