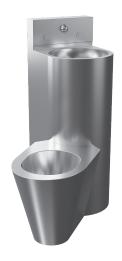

# Vandal-proof Combination Unit SLWN 08L

SLWN 08L

#### **Characteristics**

- vandal-proof
- suitable for prison
- corner combination with toilet, washbasin and washbasin spout
- push button for washbasin spout
- push button for toilet flushing
- floor standing toilet on the left side
- filled with expanded polyurethane (to avoid dents and typical metal noise)
- rear assembling by screws (M10, length 190 mm), from the service room
- material stainless steel AISI 304 (1.4301)
- brushed finish