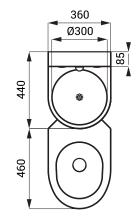

## **Technical Specification**

**Dimensions** Weight Recommended flow pressure

30 kg 0,15 - 0,5 MPa

Rate of flow

70 l/min. by the pressure

1008 x 900 x 360 mm

0,15 MPa (inf. data)

Water inlet