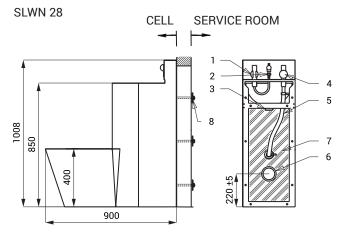

## **Technical Specification**

**Dimensions** Weight Recommended flow pressure

30 kg 0,15 - 0,5 MPa

Rate of flow

70 l/min. by the pressure

1008 x 900 x 360 mm

0,15 MPa (inf. data)

Water inlet

- WC

Ø min. 32 mm (PN 16) male thread G 3/4"

washbasin

male thread G 1/2"

- 1 push button for washbasin male thread G 1/2"
- 2 washbasin spout
- 3 waste outlet pipe from the washbasin male thread G 6/4"
- 4 push button for toilet male thread G 3/4"
- 5 toilet flushing valve
- 6 waste outlet connection from toilet (Ø 101,6 mm)
- 7 filled with expanded polyurethane
- 8 M10 screw (length 190 mm) + anchor + nut (6 pcs.)