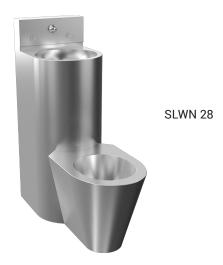

## **Characteristics**

- vandal-proof
- suitable for prison
- floor standing combination unit with toilet, washbasin and washbasin spout
- push button for washbasin spout
- push button for flushing toilet
- filled with expanded polyurethane (to avoid dents and typical
- rear assembling by screws (M10, length 190 mm) from the service room
- material stainless steel AISI 304 (1.4301)
- brushed finish

## **Supply Specification**

SLWN 28 - Supply No. 94282

stainless steel combination unit with toilet and washbasin, push button (2 pcs.), washbasin spout, screws M10 (6 pcs.), set for connection