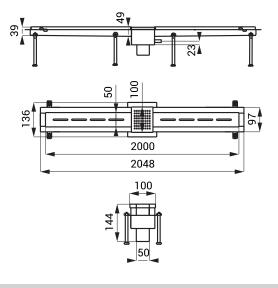

## **Dimensions**

### **DRAIN**

- collar serves for a tight and reliable connection to hydro-isolation
- collar with the frame sealed up against the moisture
- mounting legs (for better seating of the drain to the floor)
- bond screw for connection with bonding conductor
- depression of the drain 1 cm on 1 m
- end strip is not included
- lenght 2000 mm
- different lenghts could be made to order (max. 2400 mm)
- material AISI 304, AISI 316L

### **WASTE OUTLET**

- easy removable and cleanable stainless steel waste outlet with a stink trap
- max. one water outlet in 4 meters long drain
- Ø 50 mm, rate of flow 48 l/min
- different dimensions of waste could be made to order
- number of waste could be made to order

#### GRID

- dimensions of the slit 6 x 50 mm (width x lenght), safe for children
- material AISI 304, AISI 316L
- brushed finish
- high polished finish could be made to order