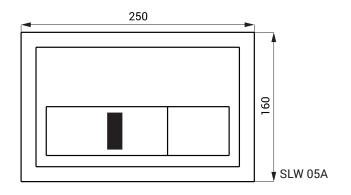

#### **Dimensions**

## **Technical Specification**

Flush plate dimension Operating voltage Power input Active range 250 x 160 mm 24 V DC 13 W 0,6 - 0,75 m