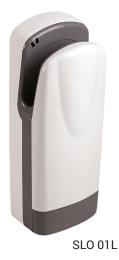

## **Supply Specification**

SLO 01L - Supply No. 79011 SLO 01S - Supply No. 79012

automatic hand dryer, white plastic cover automatic hand dryer, grey plastic cover