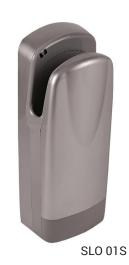

## **Supply Specification**

SLO 01L - Supply No. 79011 SLO 01S - Supply No. 79012

automatic hand dryer, white plastic cover automatic hand dryer, grey plastic cover