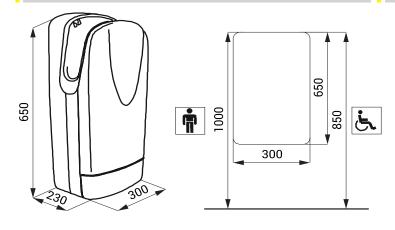

#### **Dimension**

### **Technical Specification**

Dimension **Operating voltage** Power input Air flow **Protection** Weight Noise level

650 x 300 x 230 mm 230 V/50 Hz 2000 W 300 km/h class II, IP 31 9,5 kg < 90 dB