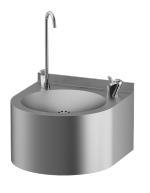

#### **Characteristics**

- stainless steel wall hung drinking fountains with self closing drinking spout and bottle filler (SLUN 62S)
- water flow regulation on drinking spout
- material stainless steel AISI 304 (1.4301)
- brushed finish

# 350 Ø280 Ø280 SLUN 62S

#### **Dimensions**

■ SLUN 62

SLUN 62SWeight

■ SLUN 62

■ SLUN 62S

230 x 360 x 350 mm 497 x 360 x 350 mm

4 kg 4,4 kg