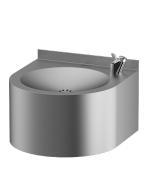

#### **Characteristics**

- stainless steel wall hung drinking fountains with self closing drinking spout and bottle filler (SLUN 62S)
- water flow regulation on drinking spout
- material stainless steel AISI 304 (1.4301)
- brushed finish

## 350 Ø280 Ø280 © G 3/8" Ø40 SLUN 62

#### **Dimensions**

■ SLUN 62

SLUN 62SWeight

■ SLUN 62

■ SLUN 62S

230 x 360 x 350 mm 497 x 360 x 350 mm

4 kg 4,4 kg