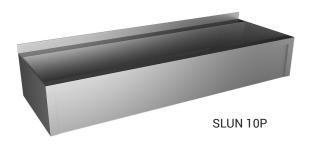

# Stainless Steel Washing Troughs SLUN 10P, SLUN 10K

### **Characteristics**

- stainless steel wall hung washing trough with apron
- without a tap holes (could be made to order)
- siphon hole is standardly on the right side (could be changed to order)
- different lengths could be made to order
- material stainless steel AISI 304 (1.4301) (SLUN 10P)
- material AISI 316L (SLUN 10PL)
- brushed finish

### **Technical Specification**

| Dimensions                    |                     |
|-------------------------------|---------------------|
| SLUN 10P                      | 1250 x 425 x 205 mm |
| SLUN 10PL                     | 1250 x 425 x 205 mm |
| Weight                        |                     |
| <ul> <li>SLUN 10P</li> </ul>  | 17,86 kg            |
| SLUN 10PL                     | 16,8 kg             |
| Thickness of material         |                     |
| trough                        | 1,2 mm              |
| <ul> <li>sidewalls</li> </ul> | 2 mm                |
| apron                         | 0,8 mm              |