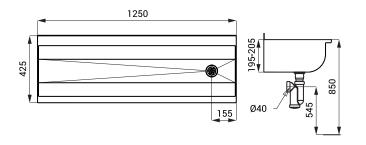

### **Dimensions**

### **Technical Specification**

| Dimensions                    |                     |
|-------------------------------|---------------------|
| SLUN 10P                      | 1250 x 425 x 205 mm |
| SLUN 10PL                     | 1250 x 425 x 205 mm |
| Weight                        |                     |
| <ul> <li>SLUN 10P</li> </ul>  | 17,86 kg            |
| SLUN 10PL                     | 16,8 kg             |
| Thickness of material         |                     |
| trough                        | 1,2 mm              |
| <ul> <li>sidewalls</li> </ul> | 2 mm                |
| apron                         | 0,8 mm              |

### Dimensions

# **Technical Specification**

Dimensions • SLUN 10K • SLUN 10KL Weight • SLUN 10K • SLUN 10KL Thickness of material • bathtub • sidewalls

1250 x 425 x 205 mm 1250 x 425 x 205 mm

15,44 kg 13,7 kg

1,2 mm 2 mm