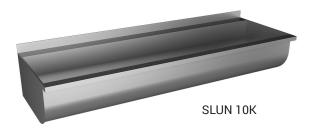

# Stainless Steel Washing Troughs SLUN 10P, SLUN 10K

# Characteristics

- stainless steel wall hung washing trough without apron
- without a tap holes (could be made to order)
- siphon hole is standardly on the right side (could be changed to order)
- different lengths could be made to order (max. 2000 mm)
- material stainless steel AISI 304 (1.4301) (SLUN 10K)
- material AISI 316L (SLUN 10KL)
- brushed finish

# **Technical Specification**

Dimensions • SLUN 10K • SLUN 10KL Weight • SLUN 10K • SLUN 10KL Thickness of material • bathtub • sidewalls

1250 x 425 x 205 mm 1250 x 425 x 205 mm

15,44 kg 13,7 kg

1,2 mm 2 mm