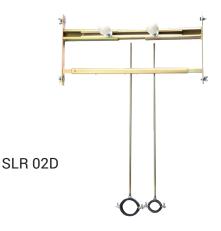

### **Characteristics**

#### SLR 02D

- is destined for plasterboard constructions
- is destined for urinal with infra-red flushing unit (SLP 17)
- possibility to use it for distances between axes
- of CW 420 to 600 mm
- surface finishing yellow zinc-chromat
  mounting to CW profiles by screws with classics nuts
- mounting screws M8, waste pipe holder Ø 50 mm and watter inlet holder Ø 32 mm

# Dimensions

### **Supply Specification**

SLR 02D -Supply No. 08024 mounting frame for plasterboard construction for urinal DOMINO, mounting screws M8