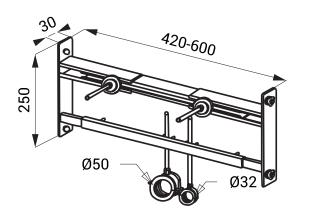

### **Dimensions**

# Characteristics

**Characteristics** 

420 to 600 mm

is destined for plasterboard constructions

(SLP 12, SLP 24, SLP 25, SLP 32, SLP 37)

surface finishing - yellow zinc-chromat

• is destined for urinals with mounting box behind the urinal

possibility to use it for distances between axes of CW

 mounting to CW profiles by screws with classic nuts mounting screws M10 and waste pipe holder Ø 50 mm

**SLR 01** 

- **SLR 01L** is destined for plasterboard constructions
- is destined for urinals with radar flushing unit on the mounting rail (SLP 07, SLP 19, SLP 23, SLP 31, SLP 36, SLP 49, SLP 54, SLP 59, SLP 68, SLP 69, SLP 70, SLP 71)
- possibility to use it for distances between axes of CW 420 to 600 mm
- surface finishing yellow zinc-chromat
- mounting to CW profiles by screws with classic nuts
- mounting screws M10 and waste pipe holder Ø 50 mm