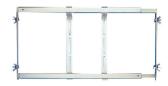

### **Supply Specification**

**SLR 01** Supply No. 08010 mounting frame for plasterboard construction for urinal and flushing unit with mounting box behind the urinal, mounting screws M10

# Characteristics

**Characteristics** 

420 to 600 mm

is destined for plasterboard constructions

(SLP 12, SLP 24, SLP 25, SLP 32, SLP 37)

surface finishing - yellow zinc-chromat

• is destined for urinals with mounting box behind the urinal

possibility to use it for distances between axes of CW

 mounting to CW profiles by screws with classic nuts mounting screws M10 and waste pipe holder Ø 50 mm

**SLR 01** 

- **SLR 01L** is destined for plasterboard constructions
- is destined for urinals with radar flushing unit on the mounting rail (SLP 07, SLP 19, SLP 23, SLP 31, SLP 36, SLP 49, SLP 54, SLP 59, SLP 68, SLP 69, SLP 70, SLP 71)
- possibility to use it for distances between axes of CW 420 to 600 mm
- surface finishing yellow zinc-chromat
- mounting to CW profiles by screws with classic nuts
- mounting screws M10 and waste pipe holder Ø 50 mm