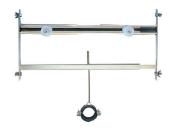

## **Supply Specification**

SLR 01L -Supply No. 08015 mounting frame for plasterboard construction for urinal with radar flushing unit on the mounting rail, mounting screws M10

possibility to use it for distances between axes of CW

 mounting to CW profiles by screws with classic nuts mounting screws M10 and waste pipe holder Ø 50 mm

**SLR 01** 

- **SLR 01L** is destined for plasterboard constructions
- is destined for urinals with radar flushing unit on the mounting rail (SLP 07, SLP 19, SLP 23, SLP 31, SLP 36, SLP 49, SLP 54, SLP 59, SLP 68, SLP 69, SLP 70, SLP 71)
- possibility to use it for distances between axes of CW 420 to 600 mm
- surface finishing yellow zinc-chromat
- mounting to CW profiles by screws with classic nuts
- mounting screws M10 and waste pipe holder Ø 50 mm