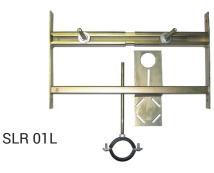

## **Supply Specification**

SLR 01L -Supply No. 08015 mounting frame for plasterboard construction for urinal with radar flushing unit on the mounting rail, mounting screws M10

possibility to use it for distances between axes of CW

 mounting to CW profiles by screws with classic nuts mounting screws M10 and waste pipe holder Ø 50 mm

**SLR 01** 

- **SLR 01L** is destined for plasterboard constructions
- is destined for urinals with radar flushing unit on the mounting rail (SLP 07, SLP 19, SLP 23, SLP 31, SLP 36, SLP 49, SLP 54, SLP 59, SLP 68, SLP 69, SLP 70, SLP 71)
- possibility to use it for distances between axes of CW 420 to 600 mm
- surface finishing yellow zinc-chromat
- mounting to CW profiles by screws with classic nuts
- mounting screws M10 and waste pipe holder Ø 50 mm