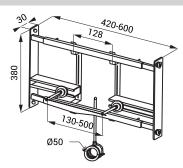

### **Dimensions**

# Characteristics

**Characteristics** 

420 to 600 mm

is destined for plasterboard constructions

(SLP 12, SLP 24, SLP 25, SLP 32, SLP 37)

surface finishing - yellow zinc-chromat

• is destined for urinals with mounting box behind the urinal

possibility to use it for distances between axes of CW

 mounting to CW profiles by screws with classic nuts mounting screws M10 and waste pipe holder Ø 50 mm

**SLR 01** 

- **SLR 01L** is destined for plasterboard constructions
- is destined for urinals with radar flushing unit on the mounting rail (SLP 07, SLP 19, SLP 23, SLP 31, SLP 36, SLP 49, SLP 54, SLP 59, SLP 68, SLP 69, SLP 70, SLP 71)
- possibility to use it for distances between axes of CW 420 to 600 mm
- surface finishing yellow zinc-chromat
- mounting to CW profiles by screws with classic nuts
- mounting screws M10 and waste pipe holder Ø 50 mm