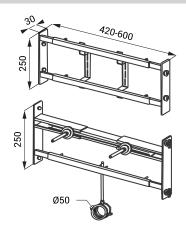

### Characteristics

#### SLR 02

- is destined for plasterboard constructions
- is destined for urinal and infra-red flushing unit, which is placed above the urinal (SLP 02, SLP 06)
- possibility to use it for distances between axes of CW 420 to 600 mm
- surface finishing yellow zinc-chromat
- mounting to CW profiles by screws with classic nuts
- mounting screws M10 and waste pipe holder Ø 50 mm

### Dimensions

# **Supply Specification**

SLR 02 - Supply No. 08020

mounting frame for plasterboard construction for urinal with flushing unit, which is placed above the urinal, mounting screws M10