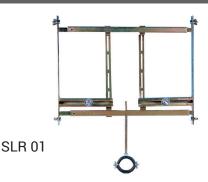

### **Supply Specification**

**SLR 01** Supply No. 08010 mounting frame for plasterboard construction for urinal and flushing unit with mounting box behind the urinal, mounting screws M10

# Characteristics

**Characteristics** 

420 to 600 mm

is destined for plasterboard constructions

(SLP 12, SLP 24, SLP 25, SLP 32, SLP 37)

surface finishing - yellow zinc-chromat

• is destined for urinals with mounting box behind the urinal