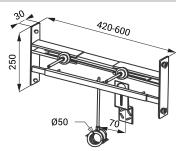

### Dimensions

#### SLR 02

- is destined for plasterboard constructions
- is destined for urinal and infra-red flushing unit, which is placed above the urinal (SLP 02, SLP 06)
- possibility to use it for distances between axes of CW 420 to 600 mm
- surface finishing yellow zinc-chromat
- mounting to CW profiles by screws with classic nuts
- mounting screws M10 and waste pipe holder Ø 50 mm