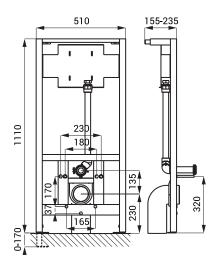

## **Dimensions**

## **Characteristics**

- mounting frame designed for installation in a brick or plasterboard partition in front of a solid wall
- anchoring to the ground and to the back wall
- is designed for mounting of wall hung toilet and infra-red flushing units, which is placed above the toilet (SLW 01NK, SLW 01P, SLW 01PA, SLW 03PA, SLP 05)
- five-point system for fixing of stainless steel toilets
- possibility to use it at fixed distance 180 or 230 mm
- metal frame construction with surface finishing blue powder coated
- adjustable height 1120 1290 mm
- adjustable depth 155 235 mm