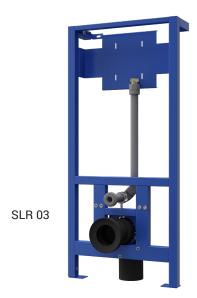

## Mounting Frame for Toilets **SLR 03**

## **Characteristics**

- mounting frame designed for installation in a brick or plasterboard partition in front of a solid wall
- anchoring to the ground and to the back wall
- is designed for mounting of wall hung toilet and infra-red flushing units, which is placed above the toilet (SLW 01NK, SLW 01P, SLW 01PA, SLW 03PA, SLP 05)
- five-point system for fixing of stainless steel toilets
- possibility to use it at fixed distance 180 or 230 mm
- metal frame construction with surface finishing blue powder coated
- adjustable height 1120 1290 mm
- adjustable depth 155 235 mm