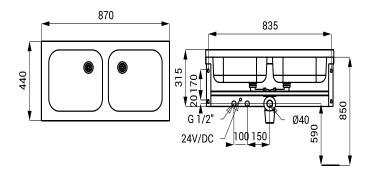

# Stainless Steel Double-sink SLUN 06





#### **Characteristics**

- stainless steel wall hung double-sink with apron, without a tap hole (could be made to order)
- material AISI 304
- brushed finish

### **Dimensions**



## **Supply Specification**

SLUN 06 - Supply No. 93060 stainless steel double-sink, siphon, mounting set

#### **Recommended Accessories**

| SLU 08LND  | - Supply No. 13183 | automatic washbasin tap (swivel faucet, START/STOP program)                     |
|------------|--------------------|---------------------------------------------------------------------------------|
| SLU 08LNDB | - Supply No. 13088 | automatic washbasin tap (swivel faucet, START/STOP program                      |
| SLZ 01Y    | - Supply No. 05012 | power supply 24 V DC for operating of max. 10 pcs. washbasin taps               |
| SLZ 01Z    | - Supply No. 05011 | power supply 24 V DC for operating of max. 20 pcs. washbasin taps               |
| SLZ 04Y    | - Supply No. 05042 | power supply 24 V DC for DIN ra