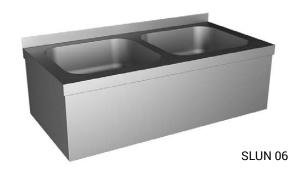

# Stainless Steel Double-sink SLUN 06

#### **Characteristics**

- stainless steel wall hung double-sink with apron, without a tap hole (could be made to order)
- material AISI 304
- brushed finish