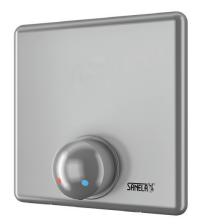

SLZA 20H

### **Characteristics**

- hygienic flush
- shower control for automatic device with index M
- is destined for cold and hot water, temperature is regulated by mixer