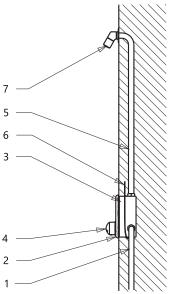

# **Installation Drawing**

- 1 water supply
- 2 stainless steel cover
- 3 mounting box
- 4 mixer
- 5 water outlet
- 6 power supply from the device
- 7 shower head (it is not included)