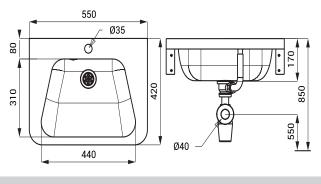

#### Dimensions

## **Supply Specification**

SLUN 01 - Supply No. 93010 stainless steel washbasin, overflow set, siphon, mounting set