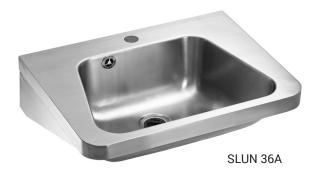

# **Supply Specification**

SLUN 36A- Supply No. 73362 stainless steel washbasin, console (2 pcs.), overflow set, siphon, mounting set with a chain

## **Characteristics**

- stainless steel wall hung washbasin
- suitable for fixing of more washbasins beside each other in one line
- with a tap hole
- overflow set
- material AISI 304
- brushed finish