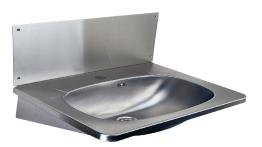

#### SLUN 02

## **Supply Specification**

SLUN 02 - Supply No. 93020

stainless steel washbasin, console (2 pcs.), splash-back, overflow set, siphon, mounting set