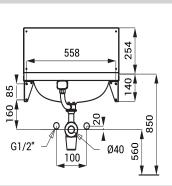

## Dimensions

## **Supply Specification**

SLUN 02 - Supply No. 93020

stainless steel washbasin, console (2 pcs.), splash-back, overflow set, siphon, mounting set