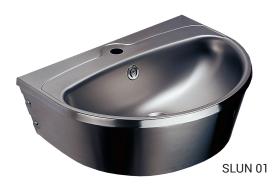

# Stainless Steel Washbasins SLUN 01, SLUN 02, SLUN 36A

#### **Characteristics**

- stainless steel wall hung washbasin
- with a tap hole
- overflow set
- material AISI 304

**Characteristics** 

with a tap hole
overflow set
material AISI - 304
brushed finish

stainless steel wall hung washbasin with a splash-back

brushed finish