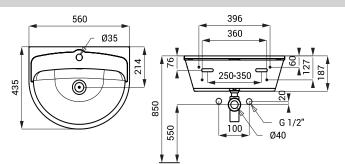

#### Dimensions

## **Supply Specification**

SLUN 01 - Supply No. 93010 stainless steel washbasin, overflow set, siphon, mounting set