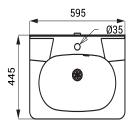

## Dimensions

# **Supply Specification**

SLUN 36A- Supply No. 73362 stainless steel washbasin, console (2 pcs.), overflow set, siphon, mounting set with a chain